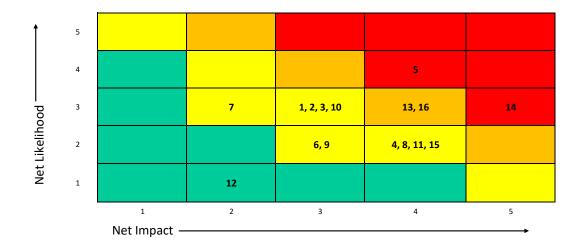

## **Environment and Community Services Risk Register - Appendix G**

| Risk No. | E&PP Risk<br>Ref | Risk Description                                                          | Gross Risk Rating | Current Risk Rating | Change to Net rating<br>since last report |
|----------|------------------|---------------------------------------------------------------------------|-------------------|---------------------|-------------------------------------------|
| 1        | 1                | Emergency Response                                                        | 12                | 9                   | $\leftrightarrow$                         |
| 2        | 2                | Central Depot Access                                                      | 12                | 9                   | $\leftrightarrow$                         |
| 3        | 4                | Business Continuity Arrangements                                          | 12                | 9                   | $\leftrightarrow$                         |
| 4        | 8                | Health & Safety (ECS)                                                     | 12                | 8                   | $\leftrightarrow$                         |
| 5        | 12               | Highways Management                                                       | 16                | 16                  | $\leftrightarrow$                         |
| 6        | 13               | Arboricultural Management                                                 | 12                | 6                   | $\leftrightarrow$                         |
| 7        | 14               | Income Variation (Highways, Traffic and Parking)                          | 9                 | 6                   | $\leftrightarrow$                         |
| 8        | 15               | Waste Budget                                                              | 12                | 8                   | <b>↔</b>                                  |
| 9        | 18               | Town Centre Markets                                                       | 12                | 6                   | $\leftrightarrow$                         |
| 10       | 20               | Staff Resourcing and Capability                                           | 12                | 9                   | <b>↔</b>                                  |
| 11       | 22               | Climate Change                                                            | 12                | 8                   | $\leftrightarrow$                         |
| 12       | 26               | Income Reconciliation (Waste Management)                                  | 6                 | 2                   | $\leftrightarrow$                         |
| 13       | 40               | Disruption to waste services during the Depot Improvement Programme works | 20                | 12                  | $\leftrightarrow$                         |
| 14       | 42               | Supplier Failure                                                          | 15                | 15                  | $\leftrightarrow$                         |
| 15       | 43               | Horizontal Swing Barriers                                                 | 12                | 8                   | $\leftrightarrow$                         |
| 16       | 44               | Arboricultural Management: Service Provider Performance Issues            | 12                | 12                  | $\leftrightarrow$                         |